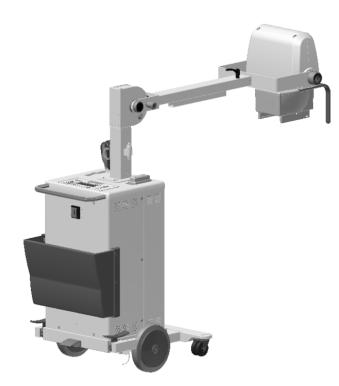

#### RAFALE

# Mid-range, analogic

Conventional solution for customers seeking a compact, lightweight, and easy-to-operate mobile unit.

| Power        | 32 kW                                          |
|--------------|------------------------------------------------|
| Voltage      | 125 kV                                         |
| Current      | 400mA                                          |
| Technology   | Analogic<br>Upgrade to digital possible        |
| Battery      | No                                             |
| Rotating Arm | Option<br>Only available with Rafale R version |