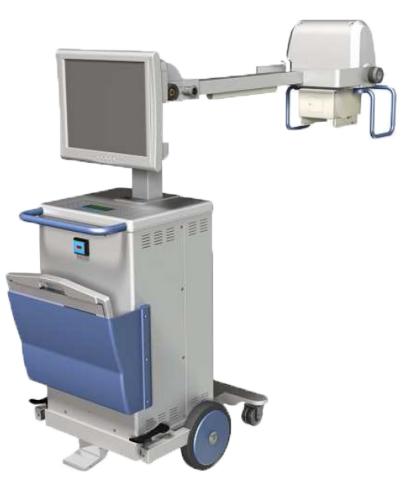

#### RAFALE

# Mid-range, analogic

Conventional solution for customers seeking a compact, lightweight, and easy-to-operate mobile unit.

| Power        | 32 kW                                          |
|--------------|------------------------------------------------|
| Voltage      | 125 kV                                         |
| Current      | 400mA                                          |
| Technology   | Analogic<br>Upgrade to digital possible        |
| Battery      | No                                             |
| Rotating Arm | Option<br>Only available with Rafale R version |