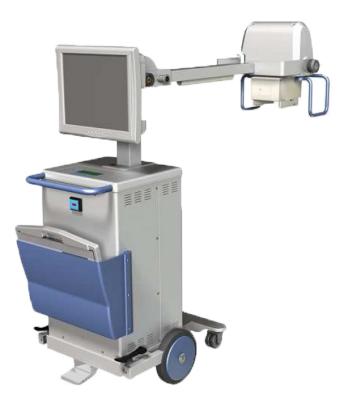

#### RAFALE DR

# Mid-range, digital

Digital solution for customers seeking a compact, lightweight, and easy-to-operate mobile unit.

| Power        | 32 kW                                                                                                 |
|--------------|-------------------------------------------------------------------------------------------------------|
| Voltage      | 125 kV                                                                                                |
| Current      | 400mA                                                                                                 |
| Technology   | <ul> <li>Integrated Digital solution</li> <li>Pixium EZ 35x43 or 24x30</li> <li>Mars 35x43</li> </ul> |
| Battery      | No                                                                                                    |
| Rotating Arm | Option<br>Only available with Rafale R DR version                                                     |