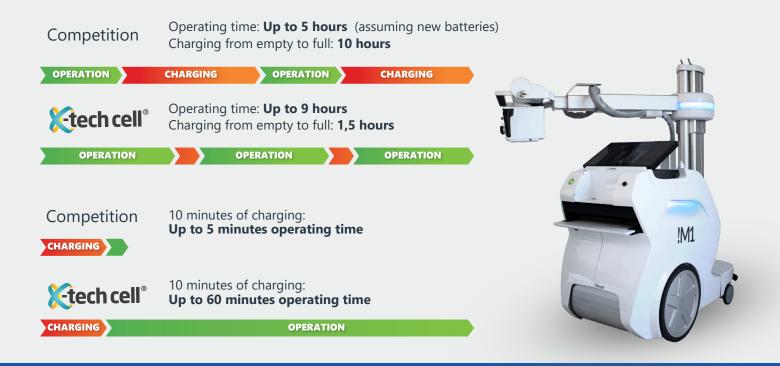

# **REVOLUTIONARY BATTERY TECHNOLOGY X-TECH CELL®**

Our X-tech cell<sup>®</sup> technology keeps your mobile X-ray unit working, not waiting! We offer super fast charging and exceptional operating time. A full battery gives up to 9 hours of operating time, 1 200 exposures and 15 km in driving distance.